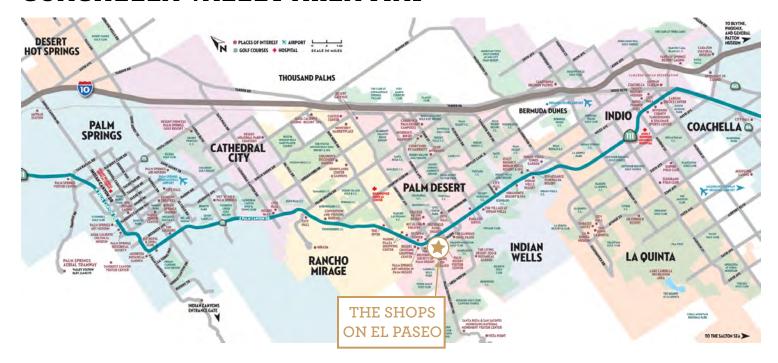

# THE SHOPS ON EL PASEO

PALM DESERT, CALIFORNIA





# THE SHOPS ON EL PASEO PALM DESERT, CALIFORNIA

The Shops on El Paseo is the quintessessential Palm Desert streetfront retail experience with the unique architecture, fashion tenants and culinary experiences. Seek sanctuary in a beautiful tree lined street in the heart of Palm Desert's premiere shopping, with tenants including Ralph Lauren, Athleta, Chico's, Daily Grill, Soft Surroundings, Eddie V's, Kitchen 86 + Bar, Porta Via, Roche Bobois, Shorebird, Mole, and many others.

Easy, free parking with 700+ spaces including valet and Tesla charging stations.









#### COACHELLA VALLEY AREA MAP



#### PALM DESERT

Palm Desert, CA is an international destination for professionals and individuals seeking relaxation, shopping and dining experiences, along with an endless calendar of arts and social offerings. Active outdoor enthusiasts enjoy, golf, tennis, hiking, biking and more.

Famous for its Midcentury Modern architecture, Palm Desert has carefully preserved its sense of place and wonder. Sculpture gardens and public art installations mix in well with the city's miles of planned running routes and bike trails.



**449,405** population (2019)



**5.7%** growth rate (2019-2024)



5,321+ total businesses within 5 miles

# THE SHOPS ON EL PASEO

PALM DESERT, CALIFORNIA

EDDIE V'S PRIME SEAFOOD

DAILY GRILL

KITCHEN 86 + BAR

CALIFORNIA PIZZA KITCHEN

PORTA VIA

SHOREBIRD

MOLE